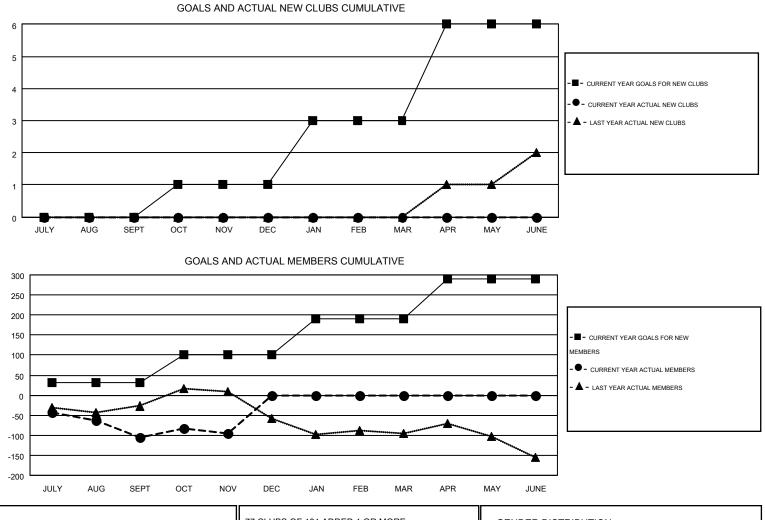

#### GMT: THOMAS MATNEY

| GMT CA 1 |
|----------|
|----------|

|               |                  | Clubs             |                  |                  |               |                    | Members                                |                    |                  |
|---------------|------------------|-------------------|------------------|------------------|---------------|--------------------|----------------------------------------|--------------------|------------------|
|               | RESUL            | _TS FOR 2015-2016 | i                |                  |               | RESU               | LTS FOR 2015-2016                      | i                  |                  |
| QUARTER       | NEW CLUB<br>GOAL | NEW CLUBS         | DROPPED<br>CLUBS | NET<br>GAIN/LOSS | QUARTER       | NEW MEMBER<br>GOAL | CHARTER AND<br>NEW<br>MEMBERS<br>ADDED | DROPPED<br>MEMBERS | NET<br>GAIN/LOSS |
| JULY/AUG/SEPT | 0                | 0                 | 1                | -1               | JULY/AUG/SEPT | 32                 | 114                                    | 219                | -105             |
| OCT/NOV/DEC   | 1                | 0                 | 1                | -1               | OCT/NOV/DEC   | 68                 | 92                                     | 82                 | 10               |
| JAN/FEB/MAR   | 2                | 0                 | 0                | 0                | JAN/FEB/MAR   | 90                 | 0                                      | 0                  | 0                |
| APR/MAY/JUNE  | 3                | 0                 | 0                | 0                | APR/MAY/JUNE  | 99                 | 0                                      | 0                  | 0                |